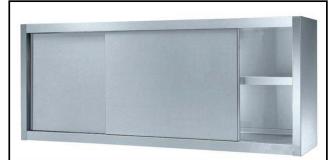

## Stainless Steel Preparation 1600 mm Wall Cupboard with 2 Sliding Doors

| ITEM #  |  |  |
|---------|--|--|
| MODEL # |  |  |
| NAME #  |  |  |
| SIS #   |  |  |
|         |  |  |
| AIA#    |  |  |

133121 (PS1600EN)

Wall cupboard, with 1 shelf and 2 sliding doors, 1600mm

#### Construction

- Wall cupboard features an ergonomic handle and an internal shelf which can be positioned at three different levels.
- Easy access to the cupboard interior on all lengths guaranteed by the use of only 2 doors.
- Inner welded frame in stainless steel to guarantee superior strength and stability.
- Sturdy sound-deadened sliding doors on tracks located flush to the front of the frame.
- 100 mm upstand with 10 mm radioused corner and 13 mm deep, designed to be used against a wall.
- Scotch Brite finish to meet the highest hygiene standards.
- Heavy duty construction entirely in AISI 304 stainless steel to offer maximum durability.