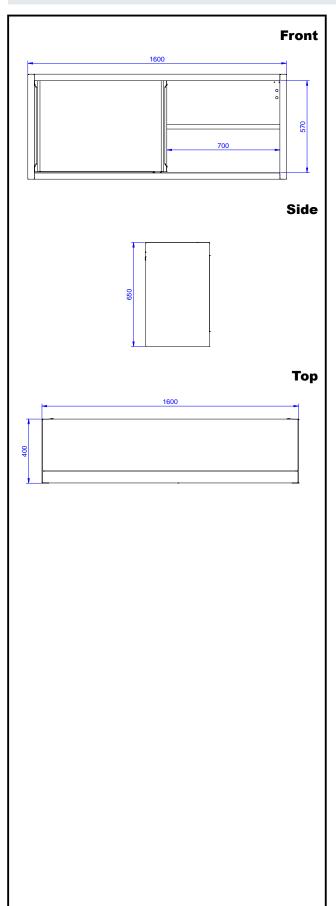

# Stainless Steel Preparation 1600 mm Wall Cupboard with 2 Sliding Doors

1600 mm

400 mm

## **Key Information:**

**Cabinet width:** 133121 (PS1600EN) 1588 mm **Cabinet depth:** 333 mm 570 mm **Cabinet height:** 

N° of doors: External dimensions,

Width:

**External dimensions,** Depth:

**External dimensions,** Height:

650 mm Net weight: 31 kg

Stainless Steel Preparation 1600 mm Wall Cupboard with 2 Sliding Doors